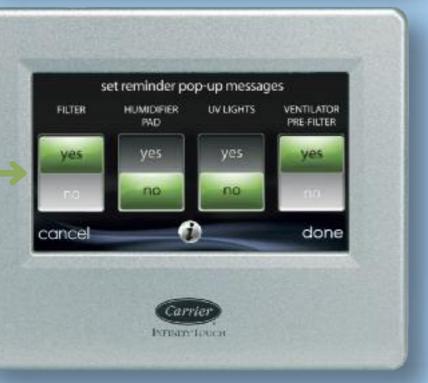

## SEE HOW SIMPLE IT IS TO TAKE CONTROL.

SIMPLE CONTROL

Simple reminder button keeps you in control.

Contact me with one click.

At-a-glance color icons

Main screen

High-resolution color screen