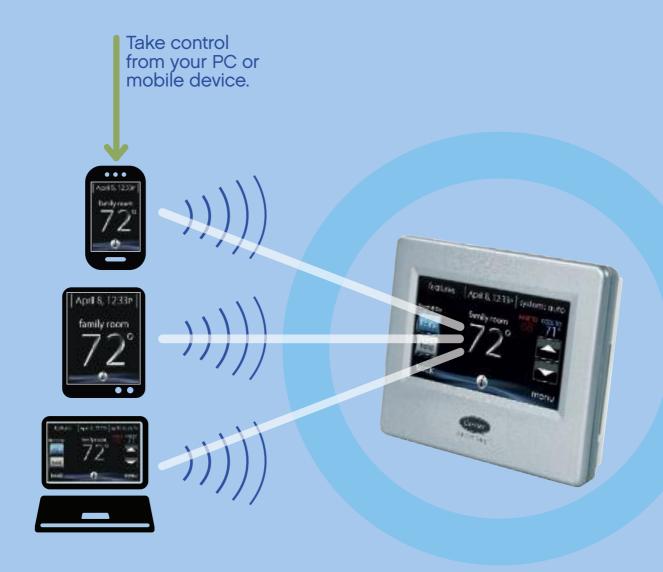

MOBILE CONTROL<sup>†</sup>

The screens and navigation are the same as what you'll see when you access it remotely on your computer, tablet or mobile device – keeping control consistent.

5-Day forecast

Photo upload