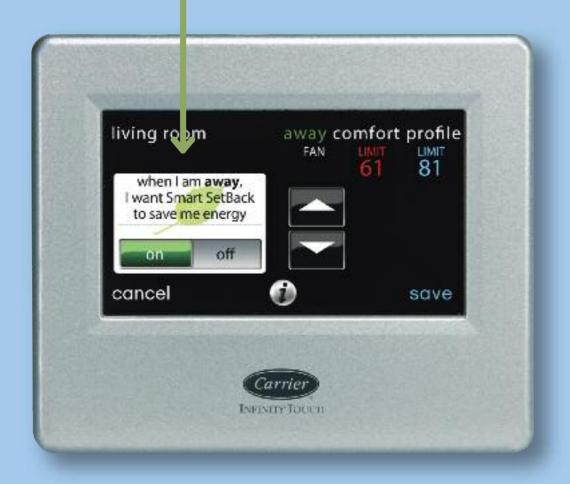

## **BUDGET CONTROL**

Take control by monitoring your estimated energy usage in real-time.

Take control with Smart Setback that gradually brings comfort levels back before you return home.

Humidity control allows you to be more comfortable at higher temperatures in the summer and lower ones in the winter.