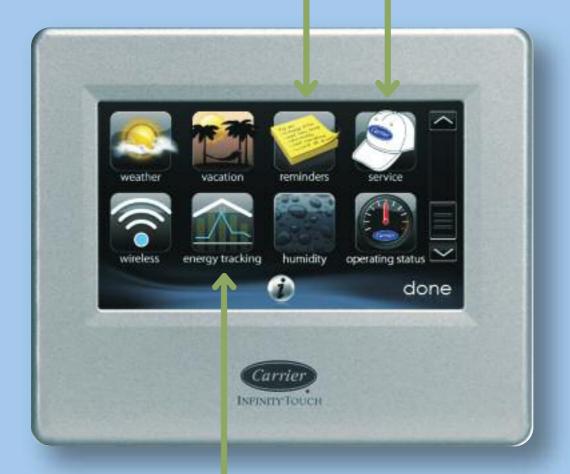

## SEE HOW SIMPLE IT IS TO TAKE CONTROL.

SIMPLE CONTROL

Simple reminder button keeps you in control.

Contact me with one click.

At-a-glance color icons

Main screen

High-resolution color screen

## **BUDGET CONTROL**

Take control by monitoring your estimated energy usage in real-time.

Take control with Smart Setback that gradually brings comfort levels back before you return home.

Humidity control allows you to be more comfortable at higher temperatures in the summer and lower ones in the winter.