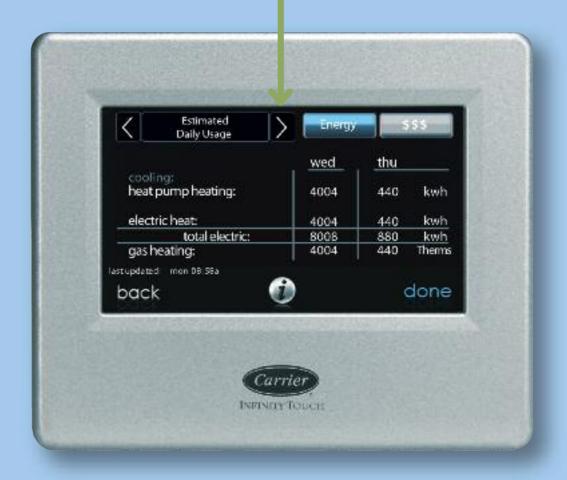

## **BUDGET CONTROL**

Take control by monitoring your estimated energy usage in real-time.

Take control with Smart Setback that gradually brings comfort levels back before you return home.

Humidity control allows you to be more comfortable at higher temperatures in the summer and lower ones in the winter.