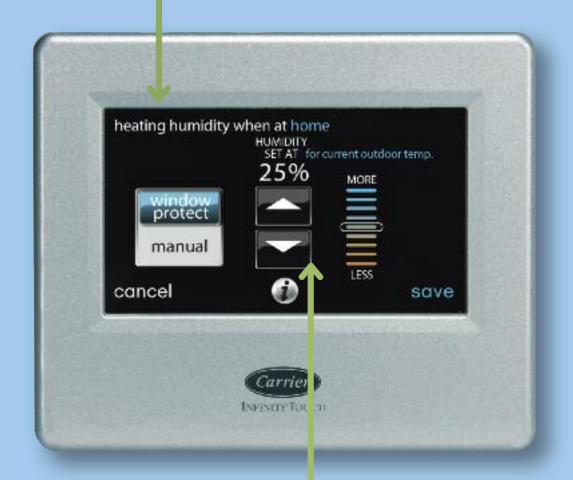

## **BUDGET CONTROL**

Take control by monitoring your estimated energy usage in real-time.

Take control with Smart Setback that gradually brings comfort levels back before you return home.

Humidity control allows you to be more comfortable at higher temperatures in the summer and lower ones in the winter.