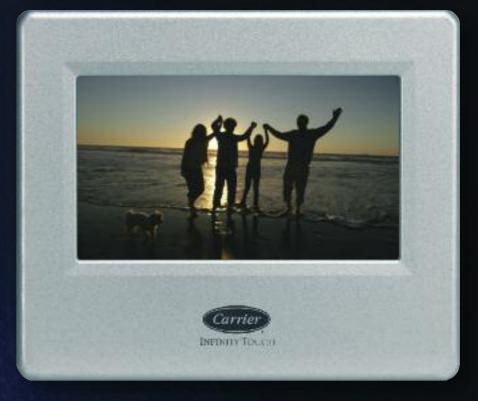

MOBILE CONTROL<sup>†</sup>

The screens and navigation are the same as what you'll see when you access it remotely on your computer, tablet or mobile device – keeping control consistent.

5-Day forecast

Photo upload