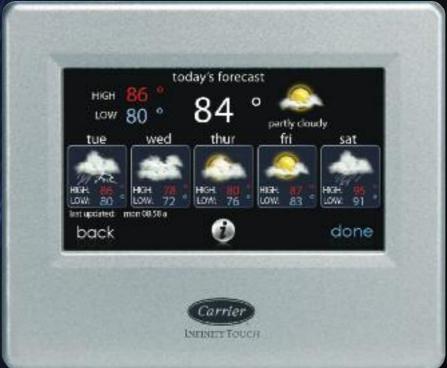

MOBILE CONTROL<sup>†</sup>

The screens and navigation are the same as what you'll see when you access it remotely on your computer, tablet or mobile device – keeping control consistent.

5-Day forecast

Photo upload