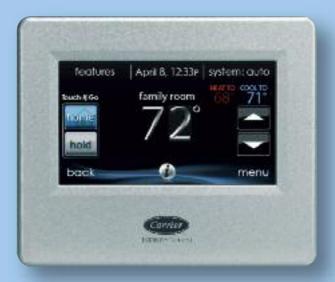

## SEE HOW SIMPLE IT IS TO TAKE CONTROL.

SIMPLE CONTROL

Simple reminder button keeps you in control.

Contact me with one click.

At-a-glance color icons

Main screen

High-resolution color screen

## **BUDGET CONTROL**

Take control by monitoring your estimated energy usage in real-time.

Take control with Smart Setback that gradually brings comfort levels back before you return home.

Humidity control allows you to be more comfortable at higher temperatures in the summer and lower ones in the winter.