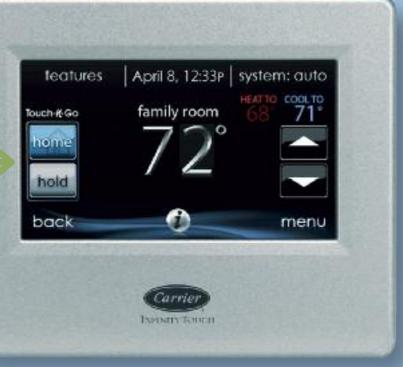

## SEE HOW SIMPLE IT IS TO TAKE CONTROL.

SIMPLE CONTROL

Simple reminder button keeps you in control.

Contact me with one click.

At-a-glance color icons

Main screen

High-resolution color screen