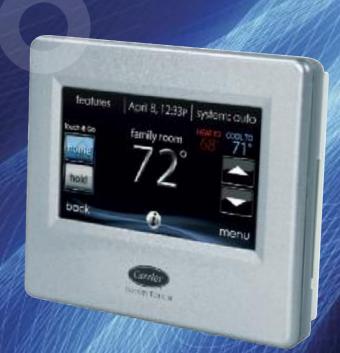

Infinity® Touch Control / Functions Overview

## SEE HOW SIMPLE IT IS TO TAKE CONTROL.

















SIMPLE CONTROL

Simple reminder button keeps you in control.

Contact me with one click.



At-a-glance color icons



Main screen









High-resolution color screen





## **BUDGET CONTROL**

Take control by monitoring your estimated energy usage in real-time.





Take control with Smart Setback that gradually brings comfort levels back before you return home.





Humidity control allows you to be more comfortable at higher temperatures in the summer and lower ones in the winter.







MOBILE CONTROL<sup>†</sup>





The screens and navigation are the same as what you'll see when you access it remotely on your computer, tablet or mobile device – keeping control consistent.















5-Day forecast



Photo upload



Silver

3 faceplate options included to go wi